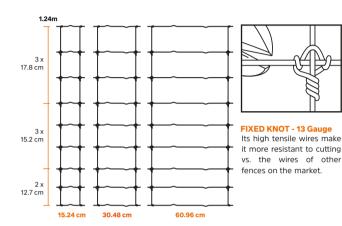

### **XTREME FIXED KNOT FENCE FOR CATTLE**

| Code  | Height | Opening | Design | Length | # of<br>longitudinal<br>wires | Coating  |
|-------|--------|---------|--------|--------|-------------------------------|----------|
|       | m      | cm      | inch   | m      |                               | Advanced |
| 19720 | 1.24   | 15.24   | 6"     | 100    | 9                             | XTREME   |
| 17070 | 1.24   | 30.48   | 12"    | 100    | 9                             | XTREME   |
| 17071 | 1.24   | 60.96   | 24"    | 100    | 9                             | XTREME   |
| 17081 | 1.52   | 15.24   | 6"     | 100    | 11                            | XTREME   |
| 61722 | 1.52   | 30.48   | 12"    | 100    | 11                            | XTREME   |
| 61723 | 1.52   | 60.96   | 24"    | 100    | 11                            | XTREME   |

1.52m 3 x 17.8 cm 15.2 cm 3 x 12.7 cm 15.24 cm 30.48 cm 60.96 cm

+ Valid only on Fixed Knot Fence with XTREME coating